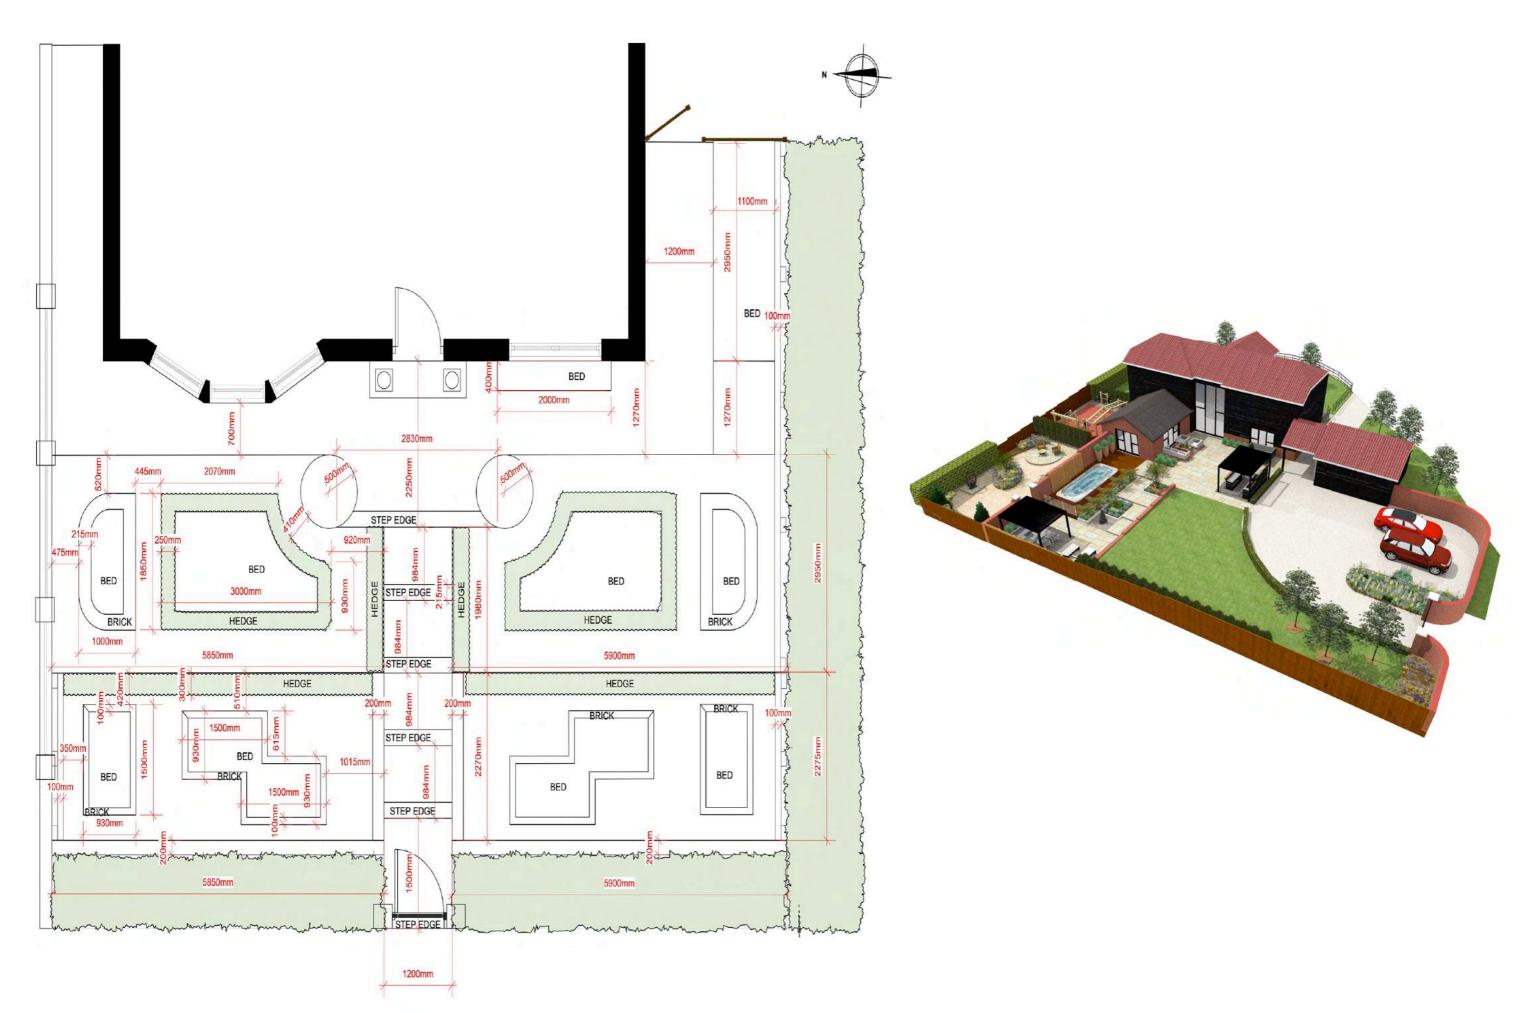

At the same visit Jon will carry out a site analysis and survey. This will be used to create the scaled drawing of your garden, which will include the position of the house, levels, boundaries, existing paved areas, existing trees, the position of services (pipes, drainage, etc).

Larger and more complex sites will require a more detailed survey carried out by a dedicated survey company.