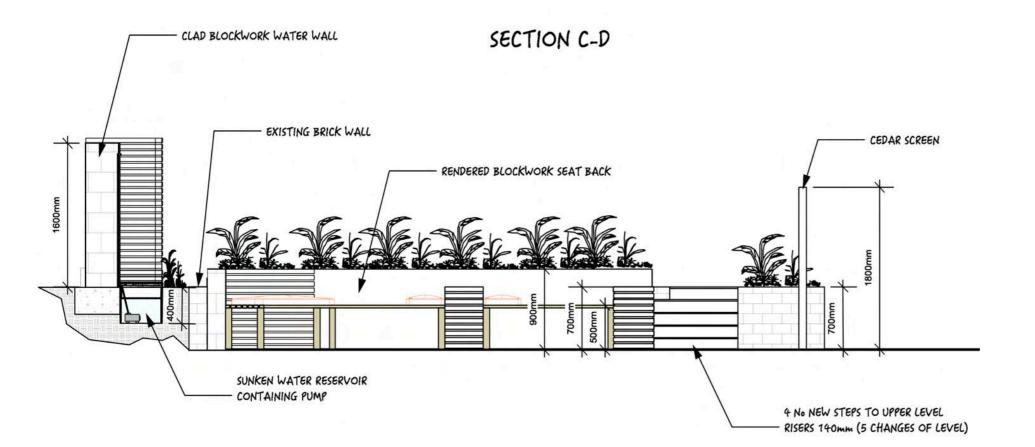

# **Technical Drawings**

Jon will provide all detail construction specifications and drawings required to build the garden. This could be anything from standard retaining wall drawings to a bespoke water feature.

Technical drawings include full setting out plans, levels and construction details to allow landscape contractors to provide a broken-down quotation for the build of the new design.

Having prepared the detailed specification for the construction of your new garden, Jon can then introduce you to accredited landscapers that he has worked with and obtain quotations for the build. Jon can also project monitor the build to ensure that all the design details are created as intended.