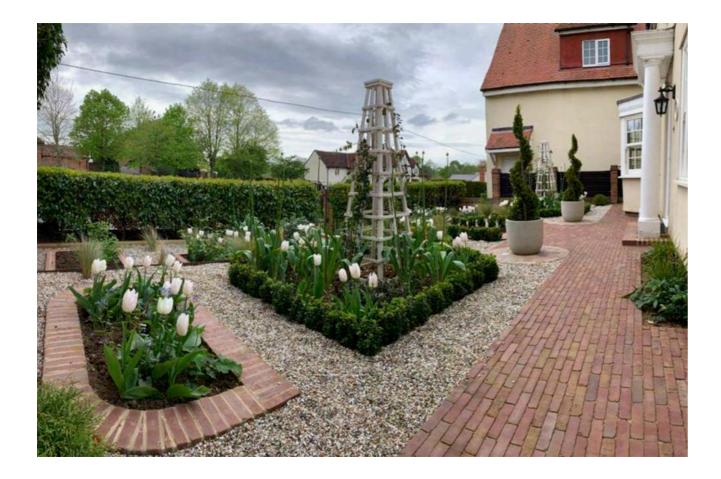

## Concept Design

From your design brief, Jon will design the scheme and draw up a scaled 2D layout top plan illustrating the proposed areas of hard landscaping and soft landscaping (plants and lawns) and detailing any changes in levels, walls, steps, water features, and the like.

A moodboard will accompany concepts to help visualise the atmosphere/style/'feel' of the proposed design.

At this stage, a third meeting will take place to discuss the proposal and make any necessary amendments.