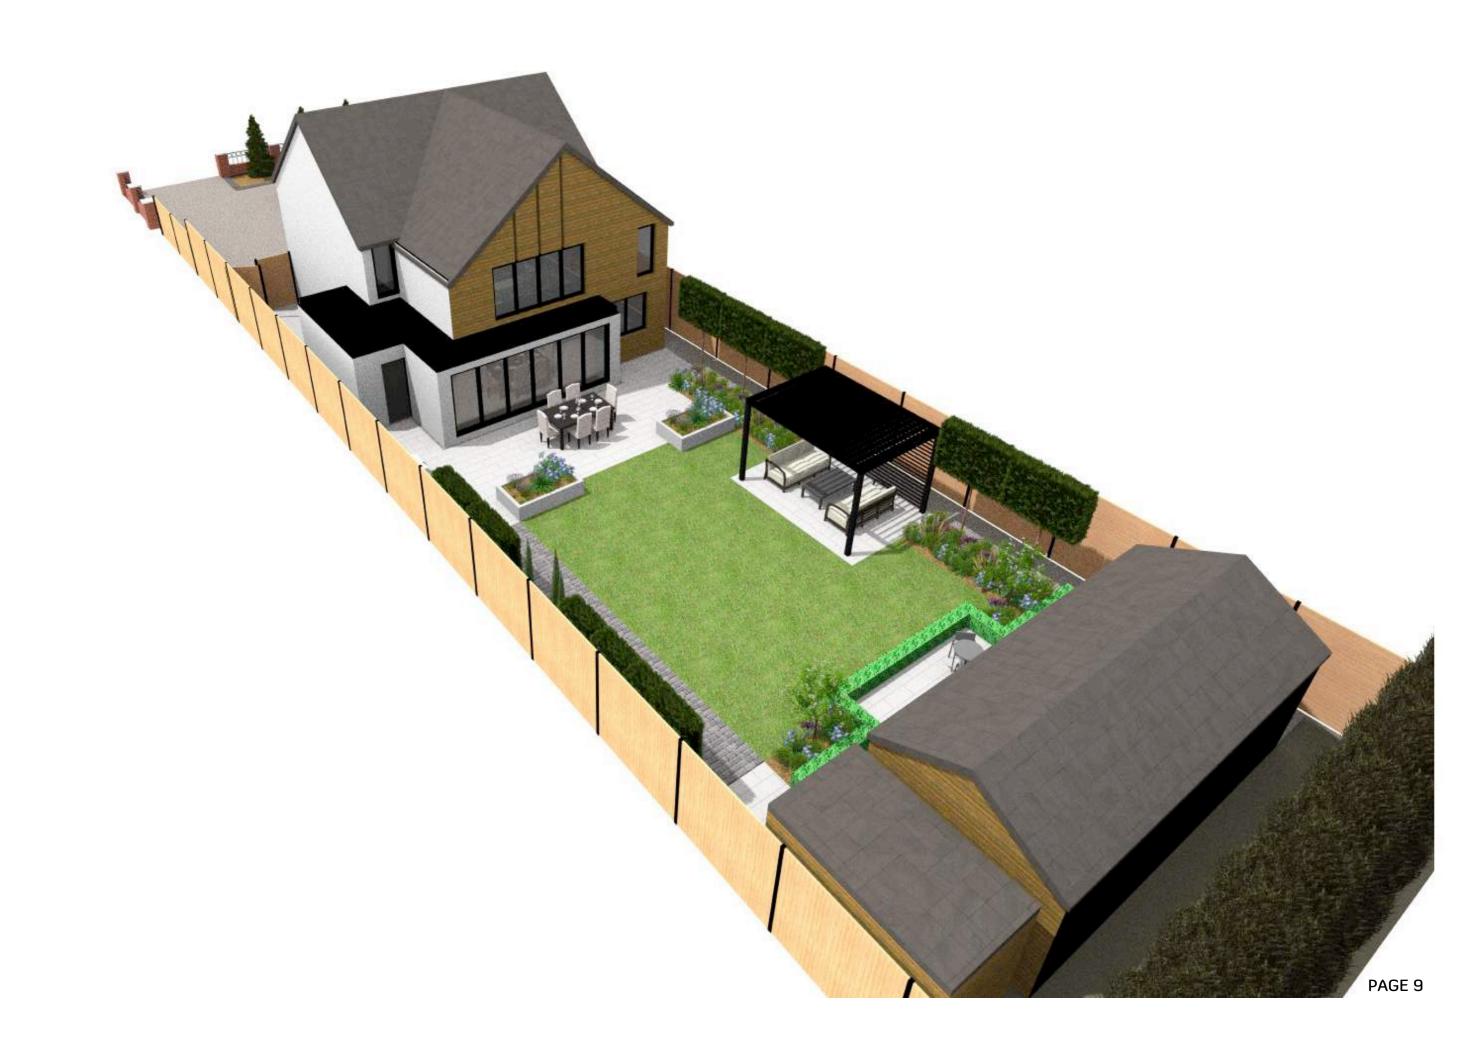

## Concept Design

From your design brief, Jon will design the scheme and draw up a scaled 2D layout top plan illustrating the proposed areas of hard landscaping and soft landscaping (plants and lawns) and detailing any changes in levels, walls, steps, water features, and the like.

### Master Plan Document

Once the concept design has been agreed, using a combination of hand rendered and computer generated designs in both 2D and 3D (depending on your budget), presentation plans are drawn up with full details of hard landscaping, features and design elements to bring the overall design to life.